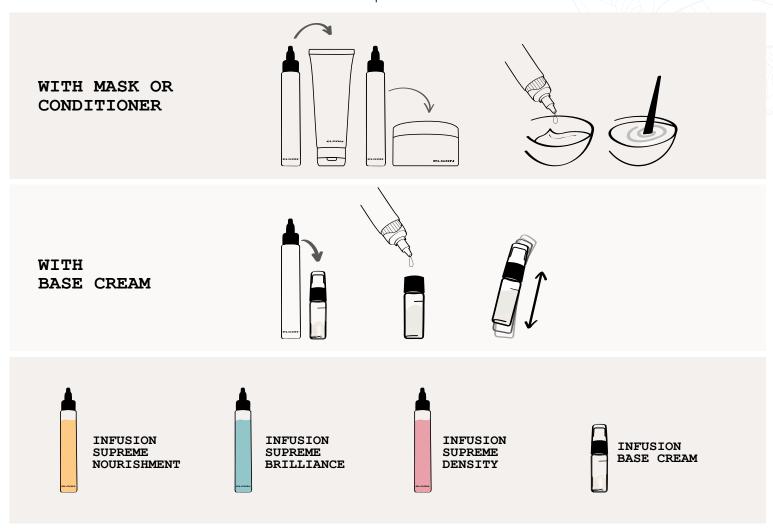

#### INFUSION

Supreme Density | 100 ml Supreme Brilliance | 100 ml Supreme Nourishment | 100 ml Universal Cream Base | 10x5 ml

Infinite possibilities for personalisation to intensify and render each and every care treatment unique.

To render each haircare treatment unique and personalisable as per the customer's individual needs, the Elgon Laboratories have created a dedicated line: Infusions.

**3 intense concentrates** that allow for the creation of unique personalised treatments for every customer. Ideal for an entirely new in-salon ritual.

Depending on the desired result, each concentrate can be added to any Elgon hair mask or conditioner to intensify nourishment, body and shine, with a rinse-off treatment.

What's more, each Infusion can even be added to a Universal Base Cream to be used as a treatment alone or in combination with any haircare ritual.

How to use our Infusion Concentrate for a unique treatment

treatments