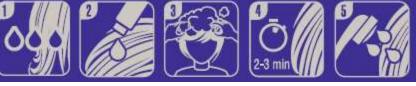

**DIRECTION FOR USE/** apply to damp hair, massage in gently, allow it to work for 2-3

For professional use only.

# **IN-DEPTH LOOK AT THE FORMULA/**

minutes and then rinse. Repeat as needed.

- Supercharged violet pigment for effective, professional anti-yellow action.
- Enhanced with **blueberry extract** which has an antioxidant effect. Gives hair softness and shine.
- **Quaternium 80:** promotes the deposit of the pigment on the hair which intensifies the anti -yellow effect. Thanks to its structure, it binds the violet pigment to the hair, increasing its deposit and duration over time.
- pH 5.5 to optimize the action of Quaternium 80 in the formula.