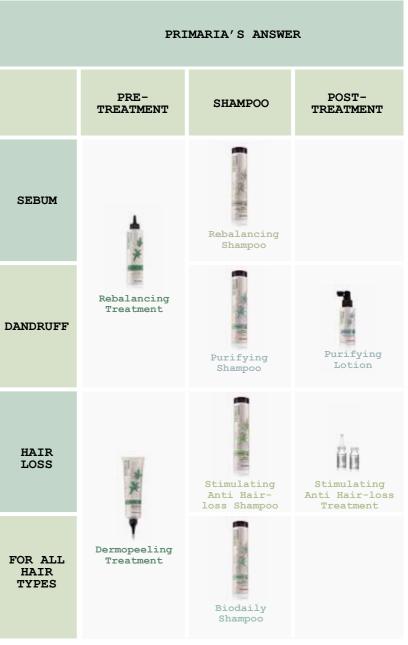

#### PRIMARIA

The scalp is constantly exposed to numerous stress factors that cause altered states, such as environmental stress (including pollution and germs), bad eating habits, aggressive or incorrect products and factors relating to seasonality. A sub-optimal status of the scalp can cause excess sebum, dandruff and hair loss.

Primaria offers a treatment programme to prevent and address these widespread and sensitive issues. The compact yet comprehensive range offers the possibility of creating effective, innovative and personalised scalp care and wellbeing services. With Prebiotics, for a balanced scalp and healthy, lustrous hair.

PRIMARIA PREVENTS AND SOLVES COMMON SCALE CONDITIONS

| REBALANCING     | STIMULATING      |
|-----------------|------------------|
| SHAMPOO         | SHAMPOO          |
| 10 ml, 250 ml,  | 10 ml, 250 ml,   |
| 1000 ml         | 1000 ml          |
| Anti-sebum      | Shampoo for      |
| shampoo         | weak hair, prone |
| for oily scalp. | to thinning.     |

STIMULATING ANTI HAIRLOSS TREATMENT

ir, prone ning.

phase.

FREE FROM: SLES, SLS, paraben, artificial colorants, silicones

REBALANCING

TREATMENT

200 ml

Pre-shampoo

treatment with white

clay to absorb excess

sebum.

VEGAN

BIODAILY

SHAMPOO

10 ml, 250 ml,

1000 ml

Gentle formula ideal

for frequent or daily

cleansing of all hair

types.

DERMOPEELING

TREATMENT

150 ml

Pre-shampoo exfolia-

ting treatment to

detoxify and

mineralize the scalp.

10 fiale x 8 ml

Prevents hair loss by increasing the amount of hair in the growth

#### PURIFYING SHAMPOO

10 ml, 250 ml, 1000 ml Gentle anti-dandruff

shampoo, helps prevent the reappearance of dandruff.

#### PURIFYING LOTION

100 ml

Purifying lotion, prolongs the effects of the salon service, helping to control and prevent dandruff.