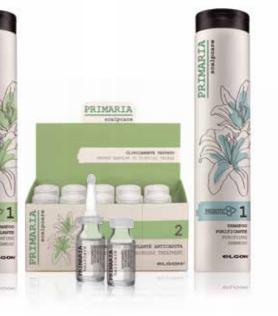

#### PRIMARIA Scalpcare

#### PRIMARIA

The scalp is constantly exposed to numerous stress factors that cause altered states, such as environmental stress (including pollution and germs), bad eating habits, aggressive or incorrect products and factors relating to seasonality. A sub-optimal status of the scalp can cause excess sebum, dandruff and hair loss.

Primaria offers a treatment programme to prevent and address these widespread and sensitive issues. The compact yet comprehensive range offers the possibility of creating effective, innovative and personalised scalp care and wellbeing services. With Prebiotics, for a balanced scalp and healthy, lustrous hair.

PRIMARIA PREVENTS AND SOLVES COMMON SCALE CONDITIONS

| REBALANCING     | STIMULATING      |
|-----------------|------------------|
| SHAMPOO         | SHAMPOO          |
| 10 ml, 250 ml,  | 10 ml, 250 ml,   |
| 1000 ml         | 1000 ml          |
| Anti-sebum      | Shampoo for      |
| shampoo         | weak hair, prone |
| for oily scalp. | to thinning.     |