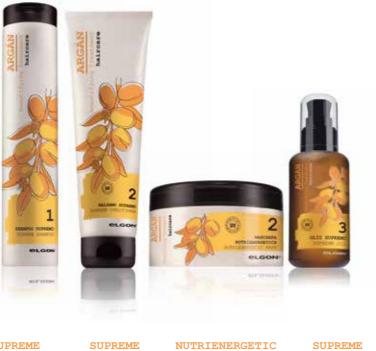

#### ARGAN: A BEAUTY ELIXIR FOR DRY, DEHYDRATED HAIR

A boost of nourishment for dry, dehydrated and dull hair? EXTRA NUTRI-RECHARGE

Supreme Shampoo + Nutrienergetic Mask + Infusion Supreme Nourishment + Supreme Oil

SUPREME SHAMPOO SUPREME CONDITIONER MASK 10 ml, 100 ml, 10 ml, 50 ml, 10 ml, 100 ml 250 ml, 750 ml 250 ml,500 ml 150 ml, 750 ml Hydrating sham-For fine/medium Nourishment in a rich poo that foams hair. to create a soft, dry hair. compact lather.

creamy texture for thick/ protect color from fading.