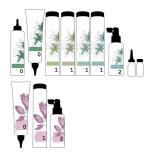

PRIMARIA PREVENTS AND SOLVES COMMON SCALE CONDITIONS

| REBALANCING     | STIMULATING      |
|-----------------|------------------|
| SHAMPOO         | SHAMPOO          |
| 10 ml, 250 ml,  | 10 ml, 250 ml,   |
| 1000 ml         | 1000 ml          |
| Anti-sebum      | Shampoo for      |
| shampoo         | weak hair, prone |
| for oily scalp. | to thinning.     |

STIMULATING ANTI HAIRLOSS TREATMENT

ir, prone ning.

phase.

FREE FROM: SLES, SLS, paraben, artificial colorants, silicones

REBALANCING

TREATMENT

200 ml

Pre-shampoo

treatment with white

clay to absorb excess

sebum.

VEGAN

BIODAILY

SHAMPOO

10 ml, 250 ml,

1000 ml

Gentle formula ideal

for frequent or daily

cleansing of all hair

types.

DERMOPEELING

TREATMENT

150 ml

Pre-shampoo exfolia-

ting treatment to

detoxify and

mineralize the scalp.

10 fiale x 8 ml

Prevents hair loss by increasing the amount of hair in the growth

#### PURIFYING SHAMPOO

10 ml, 250 ml, 1000 ml Gentle anti-dandruff

shampoo, helps prevent the reappearance of dandruff.

#### PURIFYING LOTION

100 ml

Purifying lotion, prolongs the effects of the salon service, helping to control and prevent dandruff.