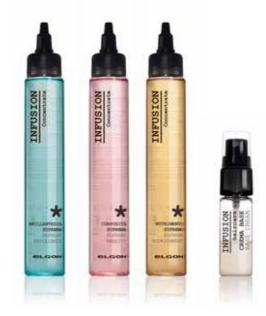

#### INFUSION

Every individual is Unique, with specific needs even in terms of their hair. It is therefore necessary to identify a treatment protocol with the perfect combination of products.

3 additives to enhance shine, body and nourishment.

### INFUSION: CUSTOMIZE EVERY HAIRCARE TREATMENT TO FIT UNIQUE NEEDS OF THE CUSTOMER

| SUPREME<br>BRILLIANCE                         | SUPREME<br>DENSITY                            | SUPREME<br>NOURISHMENT                                                | BASE<br>CREAM                                                             |
|-----------------------------------------------|-----------------------------------------------|-----------------------------------------------------------------------|---------------------------------------------------------------------------|
| 100 ml                                        | 100 ml                                        | 100 ml                                                                | 5 ml                                                                      |
| Bestows shine and<br>lustre upon the<br>hair. | Makes the hair<br>thicker and<br>full-bodied. | Nourishes and<br>leaves the hair<br>extremely soft and<br>manageable. | Universal cream to<br>maximise the effect<br>of additives on the<br>hair. |

#### FREE FROM: parabens, SLS, SLES

Elgon Infusion are intense concreates with which to create specific hair tratments according to needs.

Add Elgon Infusion to any mask or conditioner and boost your regular treatment.

2 Add the Infusion to the Base Cream according to the hair's needs, up to the mark indicated on the pack. This special preparation will render your haircare ritual even more effective.

SLGON