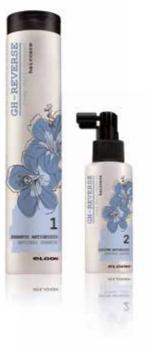

body.

acts on the hair, making it stronger, healthier and more youthful looking, whilst exerting a timecontrol effect.

OLFACTORY NOTE: Floral mix of rose, freesia and lily of the valley. GH-REVERSE

Over time less melanin is subsequently produced and the hair starts to turn grey.

Gh-Reverse prevents and delays the appearance of grey hair.

GH-REVERSE: GREY HAIR CONTROL

ANTIGREY SHAMPOO ANTIGREY LOTION

100 ml

Cleanses and prevents the appearance of grey hair.

10 ml, 250 ml

Intensive anti-grey treatment.

FREE FROM: parabens, artifical colorants, silicones