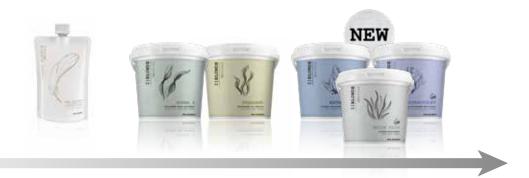

In 2019 the Elgon Decolor family started to grow with the launch of Cream Bleach. In 2020 the I|Blonde concept was launched giving life to a new era in blondes by Elgon.

In 2021 the range is further increased with **3 new launches.** 

#### THE NEW I|BLONDE RANGE PRODUCTS

Dust-free bleaching powders with a compact, creamy, smooth texture to facilitate application and improve adherence to the hair.

#### I|BLONDE WHITE PLUS

High-performing, dust-free classic bleaching powder for all lightening techniques. Classic white for reliable lightening. Optimal visual control of lightening. Lifts up to 7 levels.

#### I|BLONDE EXTRA BLUE

High performing, dust-free blue bleaching powder that counteracts underlying orange tones. Lifts up to 7 levels.

#### I|BLONDE ULTRAVIOLET

High performing dust-free violet bleaching powder that counteracts underlying yellow tones. Lifts up to 7 levels.