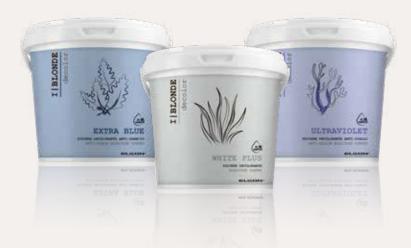

#### I|BLONDE WHITE PLUS

High-performing, dust-free classic bleaching powder for all lightening techniques. Classic white for reliable lightening. Optimal visual control of lightening. Lifts up to 7 levels.

#### I|BLONDE EXTRA BLUE

High performing, dust-free blue bleaching powder that counteracts underlying orange tones. Lifts up to 7 levels.

#### I|BLONDE ULTRAVIOLET

High performing dust-free violet bleaching powder that counteracts underlying yellow tones. Lifts up to 7 levels.