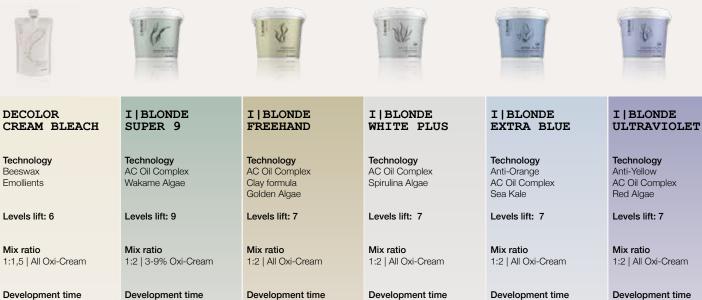

IBlonde is the complete range of lightening products for your blonding needs. It blends upgraded bleaching powders to protective ingredients of natural origin, for an effective yet gentle approach to lightening hair. Thanks to the luxurious, cremier textures, it promises a new blonde experience for both clients and salon workers. Suitable for all lightening techniques.

45 minutes Time-speed effect: 5 tones in 30 minutes

45 minutes

Ideal for:

full-head bleaching and re-

growth touch-up.

Ideal for: faster llightening and/or darker bases.

Ideal for: freehand bleaching techniques, such as balayage.

45 minutes

Development time 45 minutes

Ideal for: all lightening techniques.

Ideal for: counteracting underlying orange tones on all lightening techniques.

45 minutes

1:2 | All Oxi-Cream

Development time 45 minutes

techniques.

Ideal for: counteracting underlying yellow tones on al lightening

#### Three new bleaching powders:

• Clean uniform lightening thanks to the new generation formulas that achieve 7 levels lift, visibly more intense and brilliant.

• More respect of the hair fiber with AC Oil Complex, a rich blend of oils to protect the hair from the stress caused by bleaching and guarantee a soft cosmetic feel.

• Added moisture and protection thanks to specific algae that enrich each I|Blonde formula.

• Easier, more precise application thanks to more compact and smooth new powders that are suitable for all application techniques, for creamier textures and better adherence to the hair.

• More compact formula thanks to new technology, luxurious dust-free powders.

#### THE NEW I|BLONDE RANGE PRODUCTS

Dust-free bleaching powders with a compact, creamy, smooth texture to facilitate application and improve adherence to the hair.

#### I|BLONDE WHITE PLUS

High-performing, dust-free classic bleaching powder for all lightening techniques. Classic white for reliable lightening. Optimal visual control of lightening. Lifts up to 7 levels.

#### I|BLONDE EXTRA BLUE

High performing, dust-free blue bleaching powder that counteracts underlying orange tones. Lifts up to 7 levels.

#### I|BLONDE ULTRAVIOLET

High performing dust-free violet bleaching powder that counteracts underlying yellow tones. Lifts up to 7 levels.

#### I|BLONDE FREEHAND

Ultra-compact clay bleaching powder ideal for freehand bleaching techniques. Lifts up to 7 levels.

#### I|BLONDE SUPER 9

Extra powerful bleach designed to achieve the highest lift in the shortest time. Lightens hair up to 9 levels.

#### CREAM BLEACH

Lightening cream ideal for full-head bleaching and re-growth touch-up.

Enriched with beeswax, it guarantees up to 6 levels of lift, whilst leaving the hair protected and hydrated.

Available sizes: 500g