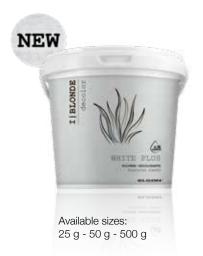

#### I|BLONDE WHITE PLUS

High-performing, dust-free classic bleaching powder for all lightening techniques. Classic white for reliable lightening. Optimal visual control of lightening. Lifts up to 7 levels.

#### IN-DEPTH LOOK AT THE FORMULA:

- AC Oil Complex: protects your hair from the stresses caused by bleaching.
- Spirulina Algae: with reinforcing and regenerating properties.

FREE FROM: silicones, parabens.