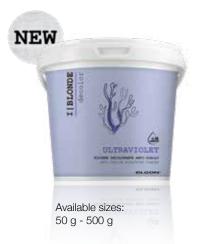

#### I|BLONDE ULTRAVIOLET

High performing dust-free violet bleaching powder that counteracts underlying yellow tones. Lifts up to 7 levels.

#### IN-DEPTH LOOK AT THE FORMULA:

- AC Oil Complex: protects your hair from the stresses caused by bleaching.
- **Red Algae:** with softening, moisturizing and energizing properties. Luxurious soft icy violet color.

FREE FROM: silicones, parabens.