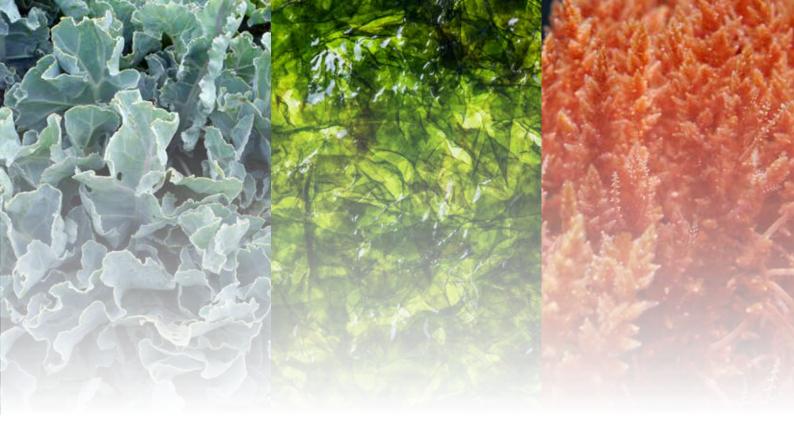

#### IN-DEPTH LOOK AT THE FORMULA:

- AC Oil Complex: protects your hair from the stresses caused by bleaching.
- Spirulina Algae: with reinforcing and regenerating properties.

FREE FROM: silicones, parabens.

#### IN-DEPTH LOOK AT THE FORMULA:

• AC Oil Complex: protects your hair from the stresses caused by bleaching.

• Sea Kale: rich in vitamin E, with anti-aging, protective and revitalizing properties from free radicals.

#### IN-DEPTH LOOK AT THE FORMULA:

- AC Oil Complex: protects your hair from the stresses caused by bleaching.
- **Red Algae:** with softening, moisturizing and energizing properties. Luxurious soft icy violet color.

#### IN-DEPTH LOOK AT THE FORMULA:

- Versatile easy-to-work formulas.
- Elastic texture.
- Maximum precision and perfect adherence to the hair.
- Enriched with Golden Algae and AC Oil Complex.

FREE FROM: silicones, parabens.

#### IN-DEPTH LOOK AT THE FORMULA:

- Creamy consistency.
- Maximum neutralisation of undesired tones.
- TIME-SPEED effect: up to 5 levels in 30 minutes.
- Enriched with Alga Wakame and AC Oil Complex.

FREE FROM: silicones, parabens.